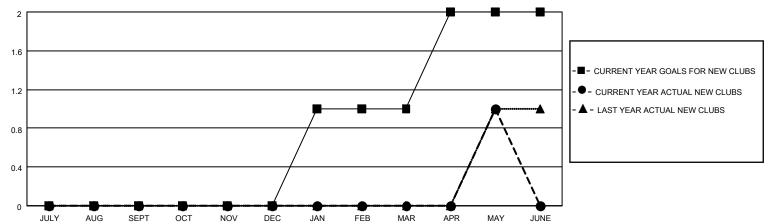

## GOALS AND ACTUAL NEW CLUBS CUMULATIVE

## MONTHLY MEMBERSHIP PROGRESS REPORT

LOCATION REP OF SOUTH AFRICA

District 410 W

Results as of: 5/31/2023

| Clubs                 |               |           |               | Members               |                        |                         |                                                    |
|-----------------------|---------------|-----------|---------------|-----------------------|------------------------|-------------------------|----------------------------------------------------|
| RESULTS FOR 2022-2023 |               |           |               | RESULTS FOR 2022-2023 |                        |                         |                                                    |
| QUARTER               | NEW CLUB GOAL | NEW CLUBS | DROPPED CLUBS | QUARTER MEME          | BER GROWTH NET<br>GOAL | MEMBER GROWTH<br>ACTUAL | DROPPED<br>MEMBERS ACTUAL<br>(including transfers) |
| JULY/AUG/SEPT         | 0             | 0         | 0             | JULY/AUG/SEPT         | 5                      | 43                      | 42                                                 |
| OCT/NOV/DEC           | 0             | 0         | 0             | OCT/NOV/DEC           | 10                     | 24                      | 67                                                 |
| JAN/FEB/MAR           | 1             | 0         | 0             | JAN/FEB/MAR           | 15                     | 39                      | 44                                                 |
| APR/MAY/JUNE          | 1             | 1         | 0             | APR/MAY/JUNE          | 20                     | 58                      | 40                                                 |