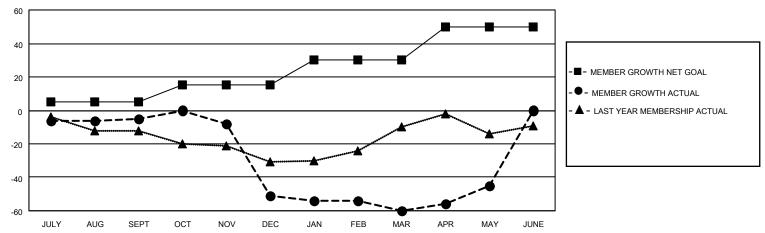

## GOALS AND ACTUAL MEMBERS CUMULATIVE

| DROPPED CLUBS: 0 |     | 40 CLUBS OF 57 ADDED 1 OR<br>MORE NEW MEMBERS | GENDER DISTRIBUTION           |              |  |
|------------------|-----|-----------------------------------------------|-------------------------------|--------------|--|
|                  |     | MORE NEW MEMBERS                              | MALE 511 (52.73%)             |              |  |
|                  |     |                                               | FEMALE                        | 458 (47.27%) |  |
| DROPPED MEMBERS  |     |                                               | NON BINARY                    | 0 (0.00%)    |  |
|                  |     |                                               | PREFER NOT TO ANSWER          | 0 (0.00%)    |  |
| DECEASED         | 16  |                                               |                               |              |  |
| CLUB CANCELLED   | 0   | CLICK HERE FOR CUMULATIVE                     | TOTAL FAMILY UNIT MEMBERS 231 |              |  |
| OTHER            | 177 | MEMBERSHIP DATA                               |                               |              |  |
| TOTAL            | 193 |                                               | FAMILY MEMBERS PAYING HAI     | _F DUES 119  |  |
|                  |     |                                               |                               |              |  |

## MONTHLY MEMBERSHIP PROGRESS REPORT

LOCATION REP OF SOUTH AFRICA

District 410 W

Results as of: 5/31/2023

| Clubs                 |               |           |               | Members               |                        |                         |                                                    |
|-----------------------|---------------|-----------|---------------|-----------------------|------------------------|-------------------------|----------------------------------------------------|
| RESULTS FOR 2022-2023 |               |           |               | RESULTS FOR 2022-2023 |                        |                         |                                                    |
| QUARTER               | NEW CLUB GOAL | NEW CLUBS | DROPPED CLUBS | QUARTER MEME          | BER GROWTH NET<br>GOAL | MEMBER GROWTH<br>ACTUAL | DROPPED<br>MEMBERS ACTUAL<br>(including transfers) |
| JULY/AUG/SEPT         | 0             | 0         | 0             | JULY/AUG/SEPT         | 5                      | 43                      | 42                                                 |
| OCT/NOV/DEC           | 0             | 0         | 0             | OCT/NOV/DEC           | 10                     | 24                      | 67                                                 |
| JAN/FEB/MAR           | 1             | 0         | 0             | JAN/FEB/MAR           | 15                     | 39                      | 44                                                 |
| APR/MAY/JUNE          | 1             | 1         | 0             | APR/MAY/JUNE          | 20                     | 58                      | 40                                                 |